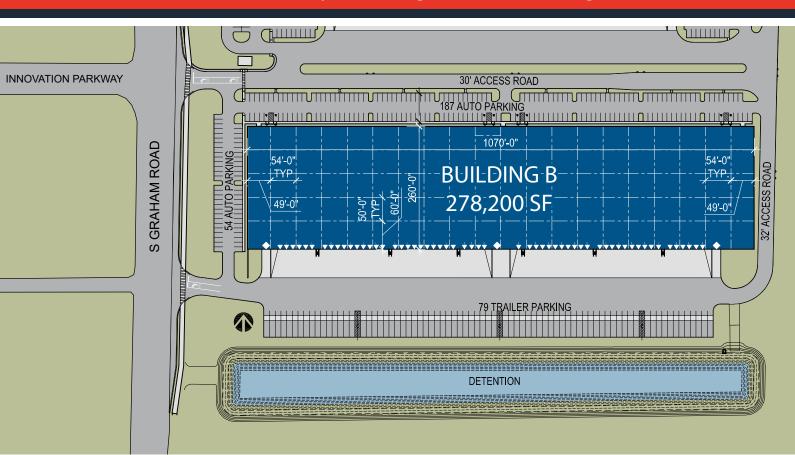

#### 278,200 Square Feet Available

#### **BUILDING HIGHLIGHTS**

- 278,200 SF available
- 260' building depth
- 36' clear height
- ESFR sprinkler system
- 57 (9' x 10') dock doors with 40,000 lb. capacity levelers, seals, bumpers and vision panels
- 3 (12' x 14') drive-in doors
- 241 auto parking
- 79 trailer parking
- 54' x 50' typical bay spacing
- Rear load configuration
- 2,000 amp 277/480 volt 3-phase 4-wire service
- LED lighting +25 FC at 30" AFF