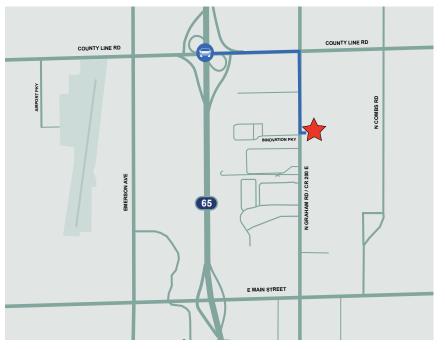

## Indy South Logistics Park, Building B

Indy South Logistics Park is a modern two-building distribution park located in Greenwood, Indiana with easy access to I-65, making it well suited for both local and regional distribution. Managed by: